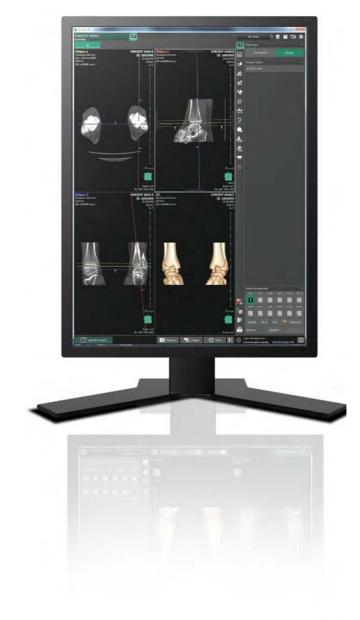

### **Seamless integration**

The Synapse portfolio of products is fully integrated to offer a truly streamlined user experience. Integration eliminates the need for separate workstations and multiple logons. Access not only MIP/MPR tools, but the full range of Synapse 3D capabilities, without leaving PACS. Synapse Mobility puts Synapse PACS at your fingertips even when you work from your iPad, smartphone or laptop. Integration between Synapse Cardiovascular and Synapse PACS grants cardiologists and clinicians who work with cardiology images access to the same ease-of-use and workflow-boosting benefits.

Synapse PACS Integration with Synapse 3D

SYNAPSE\*