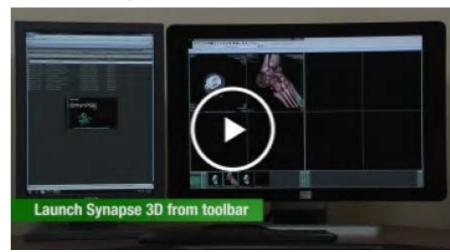

### **Seamless integration**

The Synapse portfolio of products is fully integrated to offer a truly streamlined user experience. Integration eliminates the need for separate workstations and multiple logons. Access not only MIP/MPR tools, but the full range of Synapse 3D capabilities, without leaving PACS. Synapse Mobility puts Synapse PACS at your fingertips even when you work from your iPad, smartphone or laptop. Integration between Synapse Cardiovascular and Synapse PACS grants cardiologists and clinicians who work with cardiology images access to the same ease-of-use and workflow-boosting benefits.

Synapse PACS Integration with Synapse 3D

SYNAPSE\*